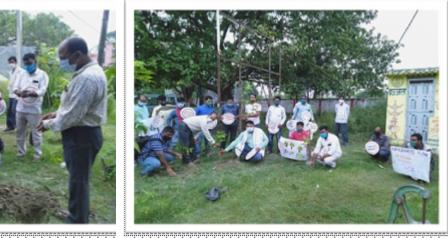

3. **Plantation:-** Nav Jagriti Staff do plantation in 10 village of saran district and planted more than 500 plants on 5 June (World environment Day).

4. **Promotion of Goatry & Poultry:** Nav Jagriti distributed goatry & poultry with the financial support from "**Rang they schemes**" in the Saran district to the poor and land less communities of society.