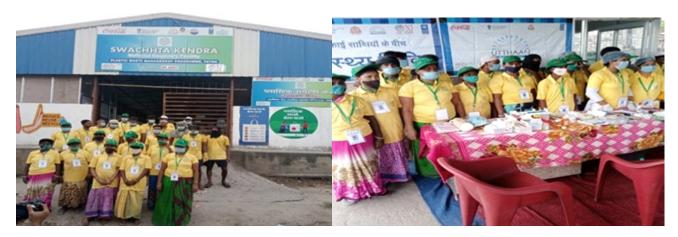

#### **Plastic Waste Managment**

#### **Background:-**

Nav Jagriti are working on plastic waste management and running Swachhata Kendra (Material Recovery Facility), with financial support from UNDP at Patna.to reduce the carbon emissions, and upliftment of waste pickers

<u>Swachhata Kendra:</u> are defined in the projects as an integrated handling facility\_for recovery and recycling all type of plastic waste ,which is collected with support from the City Municipal Corporation or equivalent, bulk generators by the nav jagriti ,the low grade ,thin plastic litter, bags, multilayered plastic will also collect through the waste pickers from the local areas.

#### **Activities:-**

1. **Establishment and running of MRF center**:- Navjagriti is running MRF center at Gardanibag in Patna District in Bihar, to recycling all type of Plastic waste.

2. **Distribution of Safety kits to the waste pickers:**- Navjagriti distributed safety kits like Glabs, shoes, mask and sanitizer with more than 300 waste pickers at Patna.