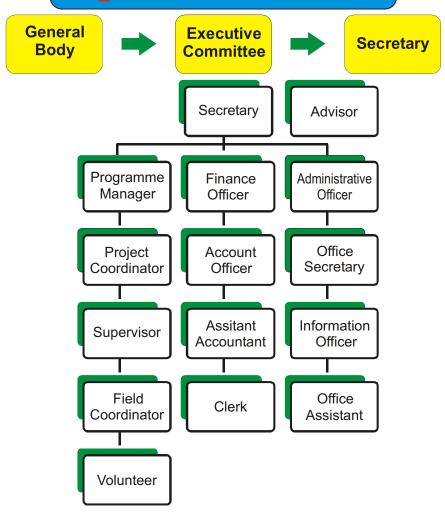

|
|------------|---------------------|-------------|---------------------------|---------------|
| 1.         | Ms. Manju Devi      | President   | B.A.                      | Social Worker |
| 2.         | Mr. Jitendra Kumar  | Secretary   | M.A. (LSW)                | Social Worker |
| 3.         | Mr. Suman Singh     | Treasurer   | M.A.                      | Social Worker |
| 4.         | Mr. Mukesh Kumar    | Member      | MARD                      | Social Worker |
| 5.         | Ms. Bijanti Devi    | Member      | Non Matric                | Social Worker |
| 6.         | Mr. Reyakat Hussain | Member      | M.A.                      | Social Worker |
| 7.         | Ms. Cynthia Toppo   | Member      | B.A.                      | Social Worker |

#### **Organization Structure**



## OUR GEOGRAPHICAL COVERAGE AT BIHAR



We are working with poor communities and vulnerable section of the society in 12 districts across Bihar. These are given below: Supaul, Saharsa, Khagariya, Samastipur, Sitamarhi, Gopalganj, Siwan, Saran, Muzaffarpur, Vaishali, Patna and Gaya.

#### **MAJOR THEMATIC AREA OF INTERVENTION**

- > Sustainable Livelihood & Agriculture
- > Health & Hygiene
- > Child Rights & Education
- ➤ Disaster Risk Reduction
- Beggars rehabilitation
- ➤ Plastic Waste Management





#### Sustainable Livelihood & Agriculture

#### Background:-

Sustainable Management of the natural resources like land, water, forest is vitally important for livelihood as 90 % of the rural population directly depend on these natural resources .the Programme aims to increase livelihood