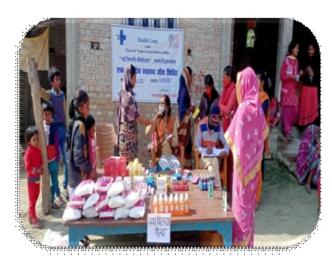

2. **Organizing Health Camp:**- Nav Jagriti organized continious health camp with the help of SKN, KNH, Save the children, Jindal Fondation in the different project location for flood and covid-19 victims.

#### **Outcomes:-**

- ➤ 2400 total male and female beneficiaries got health check up with medicines of various diseases.
- Nav jagriti Organized 4 interface meeting with services provider /health department for improving health services.
- ➤ More than 200 people got vaccinated with effort of Navjagriti staff at Supoul district.
- Approx. 450 HHs increase their family nutrition value, by doing kitchen garden in the different location