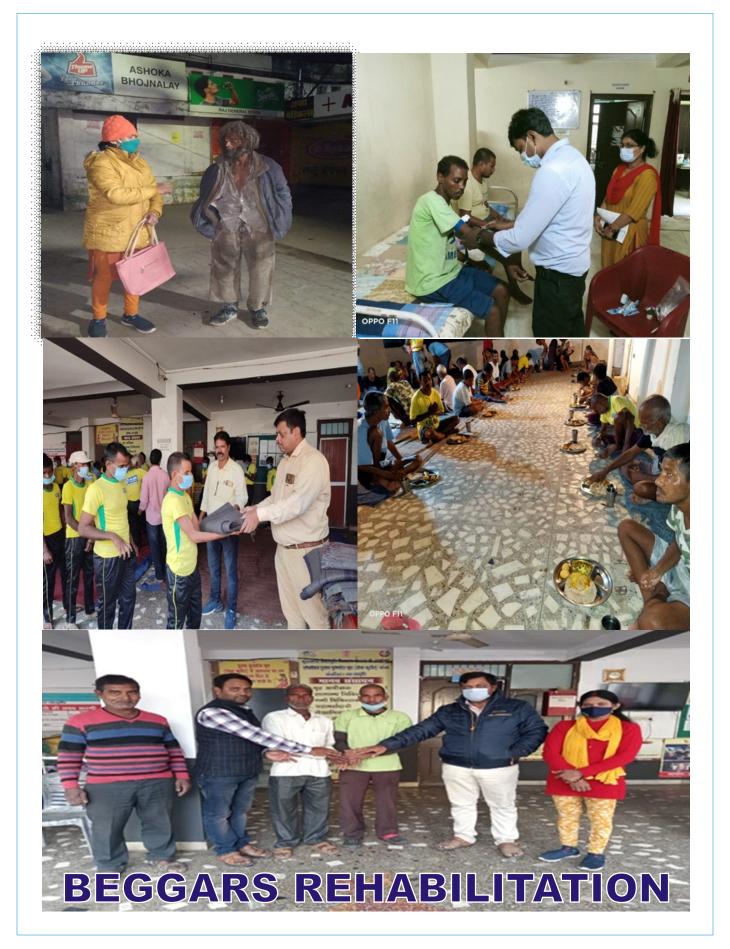

#### **Beggar Rehabilitation**

#### **BACKGROUND:**

Beggars rehabilitation home for male beggars running in Patna by Navjagriti with the support of social welfare dept. state govt. of Bihar. Sewa kutir implementation of protection of beggars' rights, for ensuring their rights we have been providing them with a preventive and protective environmental and committed to generate entrepreneurship skill among them .so far, we have rehabilitated around 324 beneficiaries into their family and linked with livelihood more than 80 beneficiaries on small scale business out of 969 registered beneficiaries in the last eight years.

#### **KEYACTIVITES:**

Night outreach to identify the homeless in the city, Shelter, health camps, counselling, cultural program, exposure visits, recreational activities, Savings, skill trainings, Jobs.

#### **KEYACHIEVEMENTS:**

- ❖ We currently have 36 inmates in our "Sewa Kutir" Shelter.
- ❖ In the previous five years, 71 offenders have launched micro businesses and 599 inmates have been rehabilitated in their homes.
- To ensure the financial viability of these homeless groups, we established four CBSG groups in Patna, Kangan ghat, Patna City, and Chitkohara.