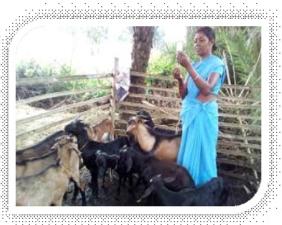

3. **Plantation:-** Nav Jagriti Staff do plantation in 10 village of saran district and planted more than 500 plants on 5 June (World environment Day).

4. **Promotion of Goatry & Poultry:** Nav Jagriti distributed goatry & poultry with the financial support from "**Rang they schemes**" in the Saran district to the poor and land less communities of society.

#### Target Beneficiaries:-

| Activities                    | (District)                               | No of village | Benefic | iaries | Total |
|-------------------------------|------------------------------------------|---------------|---------|--------|-------|
|                               |                                          |               | Male    | Female |       |
| Promotion of vegetable        | Saran, Sitamarhi,<br>Muzaffarpur, Supoul | 62            | 1234    | 678    | 1912  |
| Promotion of Pulse            | Saran                                    | 15            | 956     | 345    | 1301  |
| Plantation                    | Saran, Sitamarhi                         | 27            | 120     | 344    | 356   |
| Promotion of Goatry & Poultry | Saran, Sitamarhi,<br>Muzaffarpur         | 52            | 156     | 324    | 480   |
| Enterprises<br>Development    | Saran                                    | 10            | 24      | 18     | 42    |