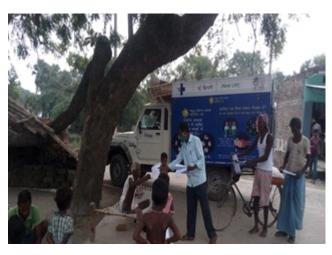

**4. Awareness Campaign:-** An Awareness Vehicle locally known as Chetna Rath was prepared with full of hoardings and banners which contained information and knowledge about Flood and COVID-19.