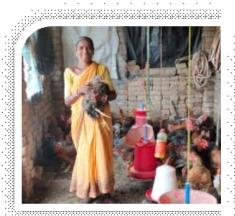

3. **Plantation:-** Nav Jagriti Staff do plantation in 10 village of saran district and planted more than 500 plants on 5 June (World environment Day).

4. **Promotion of Goatry & Poultry:** Nav Jagriti distributed goatry & poultry with the financial support from "**Rang they schemes**" in the Saran district to the poor and land less communities of society.

#### Target Beneficiaries:-

| Activities                    | (District)                               | No of village | Benefic | iaries | Total |
|-------------------------------|------------------------------------------|---------------|---------|--------|-------|
|                               |                                          |               | Male    | Female |       |
| Promotion of vegetable        | Saran, Sitamarhi,<br>Muzaffarpur, Supoul | 62            | 1234    | 678    | 1912  |
| Promotion of Pulse            | Saran                                    | 15            | 956     | 345    | 1301  |
| Plantation                    | Saran, Sitamarhi                         | 27            | 120     | 344    | 356   |
| Promotion of Goatry & Poultry | Saran, Sitamarhi,<br>Muzaffarpur         | 52            | 156     | 324    | 480   |
| Enterprises<br>Development    | Saran                                    | 10            | 24      | 18     | 42    |