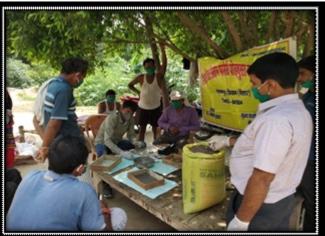

2. **Organizing Health Camp:**- Nav Jagriti organized continious health camp with the help of SKN, KNH, Save the children, Jindal Fondation in the different project location for flood and covid-19 victims.

3. **Health Awareness:-** Nav Jagriti team organized health awerness program on covid-19 vaccination and awered about benefits of covid -19 vaccination and helping to send people on covid vactination center in 10 village of supoul district.