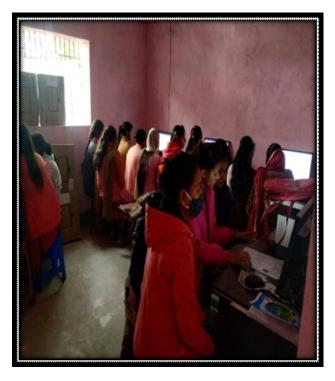

**4. Establishment & running of computer skill center:-** Nav jagriti established computer skill center with financial support from KNH in Khagariya district and provide basic computer education to the more than 90 students.

#### **Outcomes:-**

- More than 500 irregular children were mainstreamed in the government schools, and started regular classes,
- ➤ 90 students get technical education through the computer skill center and some of students started their own CSP center and some were placed in local CSP center.
- The CPC is playing very crucial role for the child related issues in community and awering people about the benefits of child education.