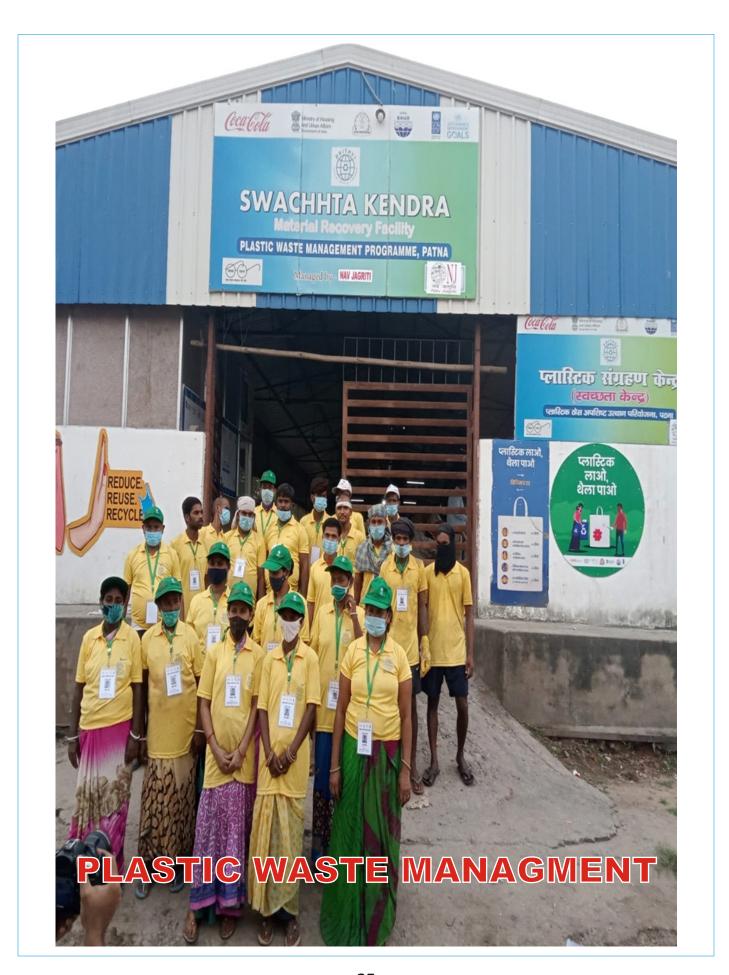

#### **Plastic Waste Managment**

#### **Background:-**

Nav Jagriti are working on plastic waste management and running Swachhata Kendra (Material Recovery Facility), with financial support from UNDP at Patna.to reduce the carbon emissions, and upliftment of waste pickers

<u>Swachhata Kendra:</u> are defined in the projects as an integrated handling facility\_for recovery and recycling all type of plastic waste ,which is collected with support from the City Municipal Corporation or equivalent, bulk generators by the nav jagriti ,the low grade ,thin plastic litter, bags, multilayered plastic will also collect through the waste pickers from the local areas.

#### **Activities:-**

1. **Establishment and running of MRF center**:- Navjagriti is running MRF center at Gardanibag in Patna District in Bihar, to recycling all type of Plastic waste.

2. **Distribution of Safety kits to the waste pickers:**- Navjagriti distributed safety kits like Glabs, shoes, mask and sanitizer with more than 300 waste pickers at Patna.