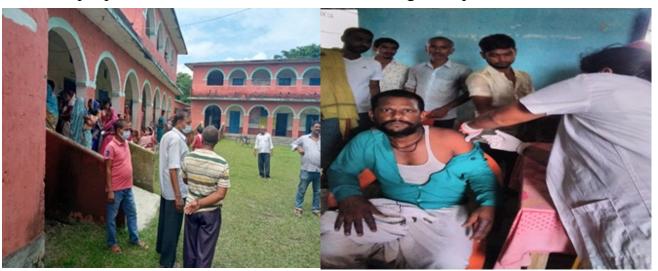

**3. Village Health Camps:-** NJ also organized back to back health camp in the village for continuous health well beingness and basic medical support to the victims of flood on water logging diseases and early precautions.

#### **Target Beneficiaries:-**

| Activities                                                                              | (District)                 | No of village | Benefic | iaries | Total |
|-----------------------------------------------------------------------------------------|----------------------------|---------------|---------|--------|-------|
|                                                                                         |                            |               | Male    | Female |       |
| Distribution of Food Materials                                                          | Saran, Supaul<br>Gaya      | 49            | 567     | 845    | 1412  |
| Distribution of<br>Hygiene Kits<br>and Educational<br>materials Kits<br>to the children | Saran, Muzaffarpur         | 27            | 234     | 456    | 690   |
| Village Health<br>Camps                                                                 | Saran, Gaya<br>Muzaffarpur | 35            | 1245    | 1354   | 2599  |

#### **Outcomes:-**

- ➤ It has been observed that the people have been protected from existing water borne diseases and the project has helped them to regain their physical standards with immunity during post-flood period.
- The has enabled the children to re-continue their educational activities at home when the NFE Centers are not functional due to COVID-19
- The short-term project has improved the hygienic and sanitary conditions of the villages when the flood water was receded.
- The project has reminded and generated knowledge and awareness on the people's Disaster Risks Reduction preparedness initiatives keeping in view the regular changes in Climatic conditions and recurrent floods.