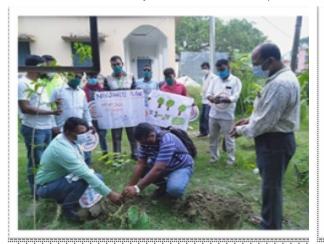

3. **Plantation:-** Nav Jagriti Staff do plantation in 10 village of saran district and planted more than 500 plants on 5 June (World environment Day).

4. **Promotion of Goatry & Poultry:** Nav Jagriti distributed goatry & poultry with the financial support from "**Rang they schemes**" in the Saran district to the poor and land less communities of society.