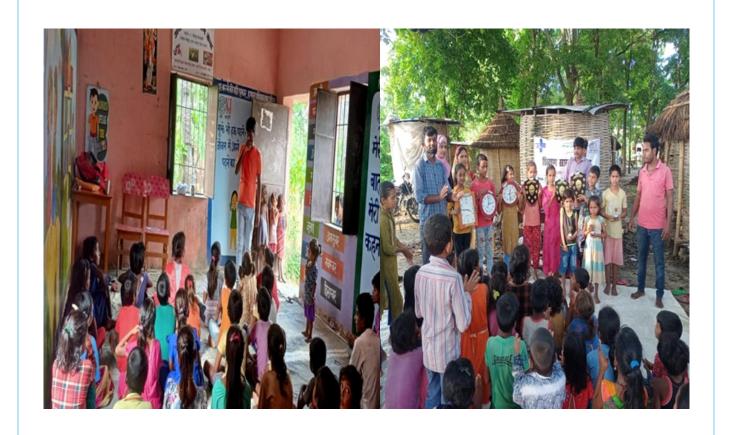

#### **Activities:**-

1. **Establishment and running of NFE Center:-** Nav jagriti established NFE center in 20 different villages of the saran ,Sitamarhi and Muzaffarpur district, for the dropout children or those children who had involved in child labor.

2. **Organizing Child Literacy Festivals:-** we organized child literacy festival on block level cluster in saran and Muzaffarpur district to motivate o dropout children and their parents on importance and scope of the education ......

#### **Target Beneficiaries:-**

| Activities                                              | (District)                   | No of village | Benefic | iaries | Total |
|---------------------------------------------------------|------------------------------|---------------|---------|--------|-------|
|                                                         |                              |               | Male    | Female |       |
| Establishment<br>and running of<br>NFE Center           | Saran, Sitamarhi             | 30            | 323     | 254    | 577   |
| Organizing Child Literacy Festivals                     | Saran                        | 20            | 234     | 86     | 320   |
| Establishment of<br>Child Protection<br>Committee (CPC) | Saran, Muzaffarpur           | 43            | 120     | 75     | 195   |
| Establishment & running of computer skill center        | Muzaffarpu<br>Khagaria, Gaya | 5             | 65      | 43     | 108   |