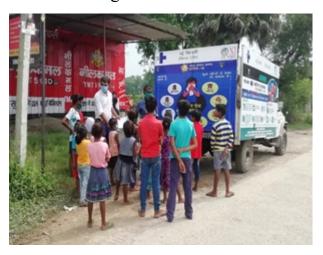

**4. Awareness Campaign:-** An Awareness Vehicle locally known as Chetna Rath was prepared with full of hoardings and banners which contained information and knowledge about Flood and COVID-19.