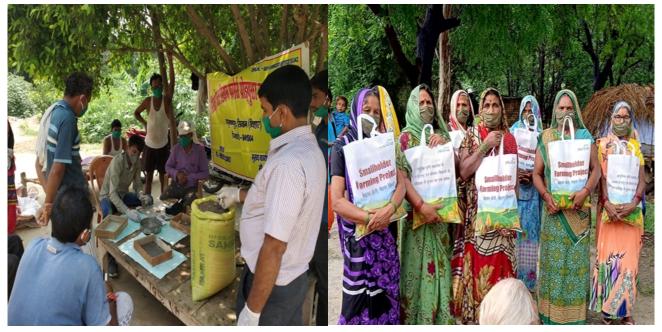

#### Activities:-

1. **Promotion of vegetable:-** Under tis Programme Nav jagriti distributed vegetable seeds like pumpkin, Bitter guard Brinjal, Rradish, Cucumber, Cauliflower and more seeds to the farmers in the different district project areas to increase the HHs income and economic well-being of the farmer.

2. **Promotion of Pulse:-** Nav jagriti implemeted pulse promtion progrrame with the financial support from AKF ,and distributed different type of pulse seeds like Mung,Masoor,Toor,Matar seeds to the farmar and also provide the continious guidence on pulse farming for the better output of the project and also done market linkages by formation of Farmer producer organization.

#### Target Beneficiaries:-

| Activities                    | (District)                               | No of village | Benefic | iaries | Total |
|-------------------------------|------------------------------------------|---------------|---------|--------|-------|
|                               |                                          |               | Male    | Female |       |
| Promotion of vegetable        | Saran, Sitamarhi,<br>Muzaffarpur, Supoul | 62            | 1234    | 678    | 1912  |
| Promotion of Pulse            | Saran                                    | 15            | 956     | 345    | 1301  |
| Plantation                    | Saran, Sitamarhi                         | 27            | 120     | 344    | 356   |
| Promotion of Goatry & Poultry | Saran, Sitamarhi,<br>Muzaffarpur         | 52            | 156     | 324    | 480   |
| Enterprises<br>Development    | Saran                                    | 10            | 24      | 18     | 42    |