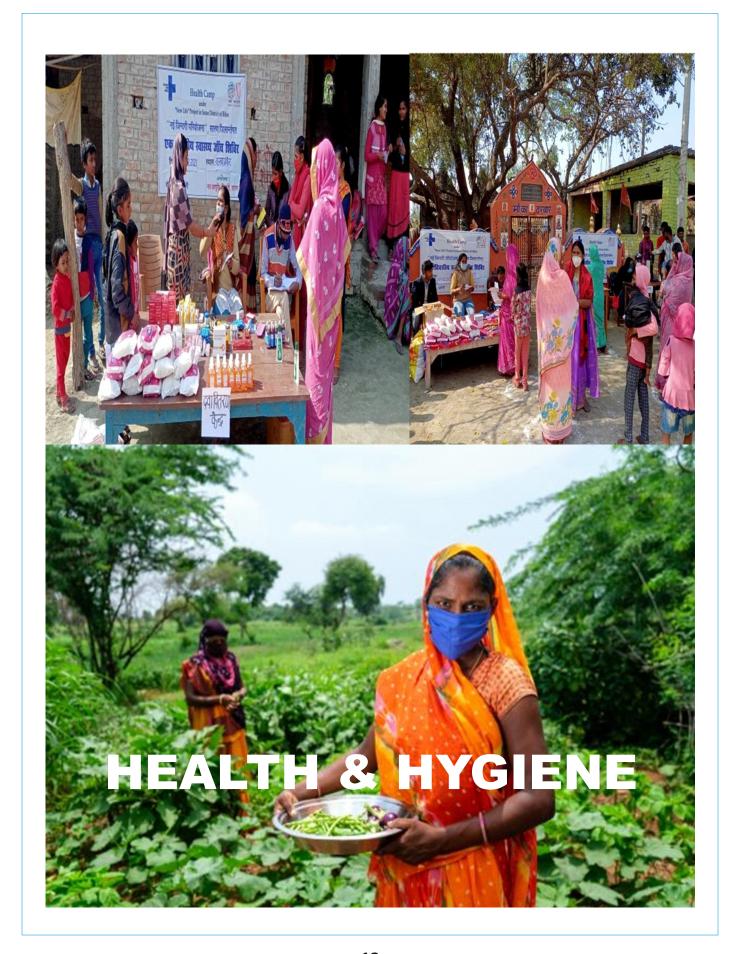

#### Health & Hygiene

#### **Background:-**

North Bihar, a populous region of Bihar with over 1100 persons per sq./km density of population, highest decadal growth, where 40% populations lives below poverty lives below poverty line with high infant mortality health indicators needs special attention and focus.

Nav Jagriti gives primary focus on health and nutritional issue because of the above mentioned and lack of accessibility of health services in the remote areas. both curative and preventive health care program has been implemented with the support of plain India, KNH, Save the children.

#### **Activities:-**

1. **Promotion of Kitchen Garden:-** Under the promotion of kitchen garden program Navjagriti distributed vegetable seeds with the financial support from CASA, Plan India, SKN to the adolescent and women farmer to promote the nutrition value.

2. **Organizing Health Camp:**- Nav Jagriti organized continious health camp with the help of SKN, KNH, Save the children, Jindal Fondation in the different project location for flood and covid-19 victims.

3. **Health Awareness:-** Nav Jagriti team organized health awerness program on covid-19 vaccination and awered about benefits of covid -19 vaccination and helping to send people on covid vactination center in 10 village of supoul district.