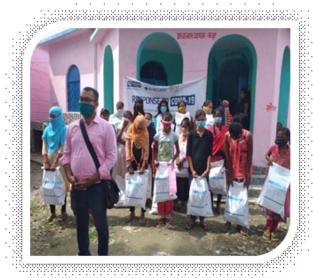

#### Activities:-

1. Distribution of Food Materials to the Flood &covid-19 effected areas: - Under this activity Nav jagriti distributed packet of wheat ,rice, salt, sugar, sattu ,biscuit and spices to the victims.

2. Distribution of Hygiene Kits and Educational materials Kits:- NJ distributed Hygiene Kits & Educational Materials to the student, adolescent and women. The hygiene kits consisted a packet of sanitary pads, five masks, two soaps, a hand sanitizer, chlorine tablets, a Tooth paste and a brush, five ORS packets, while the educational material kits consisted a small dictionary, notebooks, pencil, sharpener and eraser etc. were distributed to the children of the NFE Centers. All the precautions were observed to control the visiting people at the distribution venue/NFE Centre keeping in view of COVID-19.