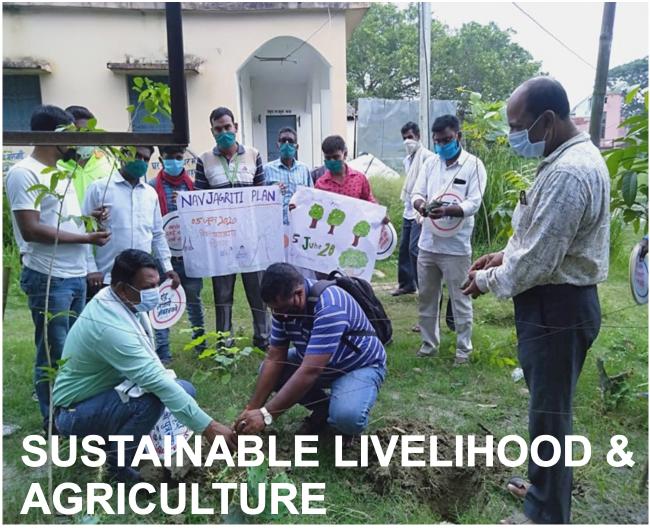

#### Sustainable Livelihood & Agriculture

3. **Plantation:-** Nav Jagriti Staff do plantation in 10 village of saran district and planted more than 500 plants on 5 June (World environment Day).

4. **Promotion of Goatry & Poultry:** Nav Jagriti distributed goatry & poultry with the financial support from "**Rang they schemes**" in the Saran district to the poor and land less communities of society.