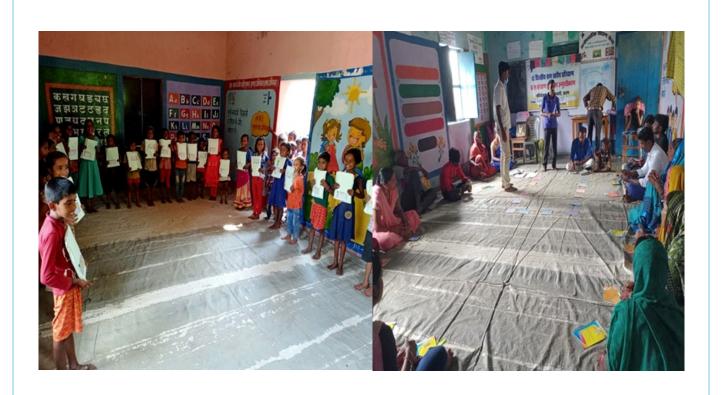

#### **Activities:**-

1. **Establishment and running of NFE Center:-** Nav jagriti established NFE center in 20 different villages of the saran ,Sitamarhi and Muzaffarpur district, for the dropout children or those children who had involved in child labor.

2. **Organizing Child Literacy Festivals:-** we organized child literacy festival on block level cluster in saran and Muzaffarpur district to motivate o dropout children and their parents on importance and scope of the education ......

#### **Target Beneficiaries:-**

| Activities                                              | (District)                   | No of village | Benefic | iaries | Total |
|---------------------------------------------------------|------------------------------|---------------|---------|--------|-------|
|                                                         |                              |               | Male    | Female |       |
| Establishment<br>and running of<br>NFE Center           | Saran, Sitamarhi             | 30            | 323     | 254    | 577   |
| Organizing Child Literacy Festivals                     | Saran                        | 20            | 234     | 86     | 320   |
| Establishment of<br>Child Protection<br>Committee (CPC) | Saran, Muzaffarpur           | 43            | 120     | 75     | 195   |
| Establishment & running of computer skill center        | Muzaffarpu<br>Khagaria, Gaya | 5             | 65      | 43     | 108   |