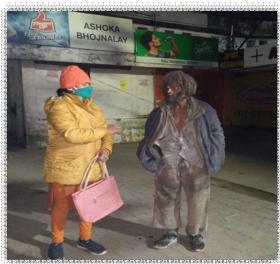

#### **BACKGROUND:**

Beggars rehabilitation home for male beggars running in Patna by Navjagriti with the support of social welfare dept. state govt. of Bihar. Sewa kutir implementation of protection of beggars' rights, for ensuring their rights we have been providing them with a preventive and protective environmental and committed to generate entrepreneurship skill among them .so far, we have rehabilitated around 324 beneficiaries into their family and linked with livelihood more than 80 beneficiaries on small scale business out of 969 registered beneficiaries in the last eight years.

#### **KEYACTIVITES:**

Night outreach to identify the homeless in the city, Shelter, health camps, counselling, cultural program, exposure visits, recreational activities, Savings, skill trainings, Jobs.