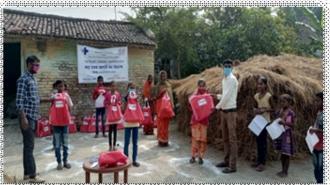

#### Activities:-

1. Distribution of Food Materials to the Flood &covid-19 effected areas: - Under this activity Nav jagriti distributed packet of wheat ,rice, salt, sugar, sattu ,biscuit and spices to the victims.

2. Distribution of Hygiene Kits and Educational materials Kits:- NJ distributed Hygiene Kits & Educational Materials to the student, adolescent and women. The hygiene kits consisted a packet of sanitary pads, five masks, two soaps, a hand sanitizer, chlorine tablets, a Tooth paste and a brush, five ORS packets, while the educational material kits consisted a small dictionary, notebooks, pencil, sharpener and eraser etc. were distributed to the children of the NFE Centers. All the precautions were observed to control the visiting people at the distribution venue/NFE Centre keeping in view of COVID-19.