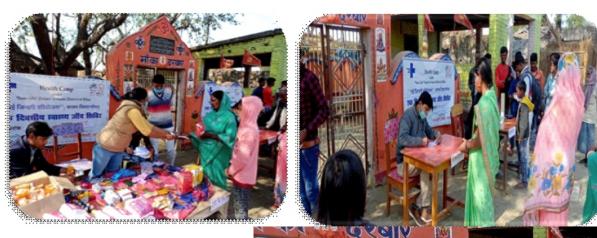

2. **Organizing Health Camp:**- Nav Jagriti organized continious health camp with the help of SKN, KNH, Save the children, Jindal Fondation in the different project location for flood and covid-19 victims.

#### Target Beneficiaries:-

| Activities                  | (District)                               | No of village | Benefic | iaries | Total |
|-----------------------------|------------------------------------------|---------------|---------|--------|-------|
|                             |                                          |               | Male    | Female |       |
| Promotion of Kitchen Garden | Saran, Sitamarhi,<br>Muzaffarpur, Supoul | 65            | 345     | 764    | 1109  |
| Organizing<br>Health Camp   | Saran, Patna,<br>Muzaffarpur             | 35            | 1264    | 1454   | 2781  |
| Health<br>Awareness         | Saran, Muzaffarpur<br>Sitamarhi          | 27            | 1561    | 1745   | 3306  |

#### **Outcomes:-**

- ➤ 2400 total male and female beneficiaries got health check up with medicines of various diseases.
- Nav jagriti Organized 4 interface meeting with services provider /health department for improving health services.
- ➤ More than 200 people got vaccinated with effort of Navjagriti staff at Supoul district.
- Approx. 450 HHs increase their family nutrition value, by doing kitchen garden in the different location