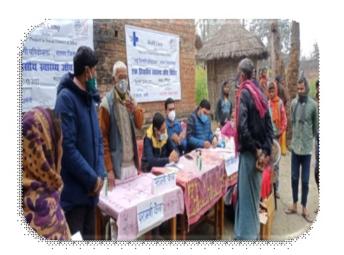

2. **Organizing Health Camp:**- Nav Jagriti organized continious health camp with the help of SKN, KNH, Save the children, Jindal Fondation in the different project location for flood and covid-19 victims.

3. **Health Awareness:-** Nav Jagriti team organized health awerness program on covid-19 vaccination and awered about benefits of covid -19 vaccination and helping to send people on covid vactination center in 10 village of supoul district.

#### **Outcomes:-**

- ➤ 2400 total male and female beneficiaries got health check up with medicines of various diseases.
- Nav jagriti Organized 4 interface meeting with services provider /health department for improving health services.
- ➤ More than 200 people got vaccinated with effort of Navjagriti staff at Supoul district.
- Approx. 450 HHs increase their family nutrition value, by doing kitchen garden in the different location