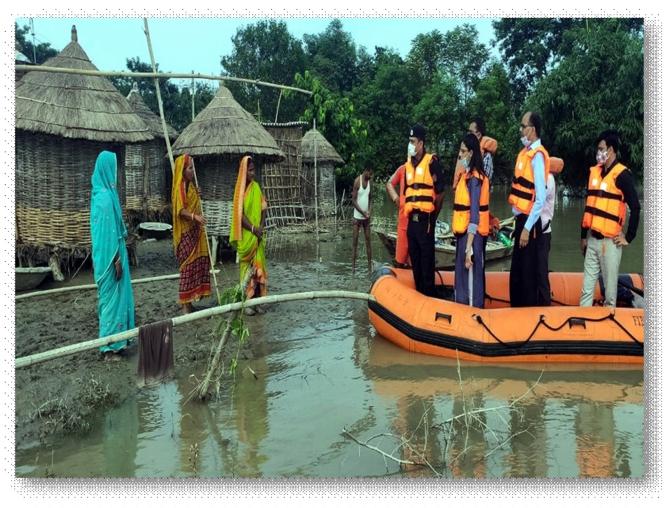

#### Background:-

Disaster preparedness results in positive encounter through building safer community in Bihar. As result of continuous capacity building to face disaster situations, people of flood e and covid-19 effected district of Bihar are enabled to cope with floods and covid-19 pandemic.

Nav Jagriti has exhibited building of safe and child friendly floods shelter and community covid-19 awareness team with the support of Plan India ,Save the Children, AKF and Seeds .Through covid-19 relief and Disaster Risk reduction Programme in Bihar.

**3. Village Health Camps:-** NJ also organized back to back health camp in the village for continuous health well beingness and basic medical support to the victims of flood on water logging diseases and early precautions.