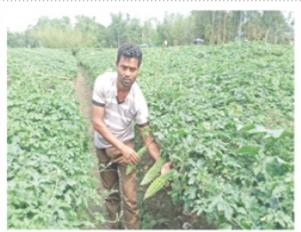

#### Activities:-

1. **Promotion of vegetable:-** Under tis Programme Nav jagriti distributed vegetable seeds like pumpkin, Bitter guard Brinjal, Rradish, Cucumber, Cauliflower and more seeds to the farmers in the different district project areas to increase the HHs income and economic well-being of the farmer.

2. **Promotion of Pulse:-** Nav jagriti implemeted pulse promtion progrrame with the financial support from AKF ,and distributed different type of pulse seeds like Mung,Masoor,Toor,Matar seeds to the farmar and also provide the continious guidence on pulse farming for the better output of the project and also done market linkages by formation of Farmer producer organization.