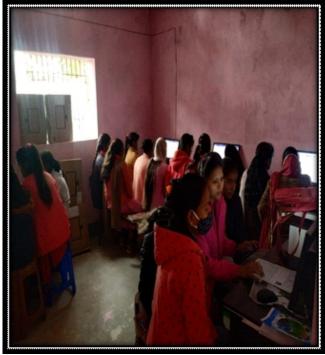

**4. Establishment & running of computer skill center:-** Nav jagriti established computer skill center with financial support from KNH in Khagariya district and provide basic computer education to the more than 90 students.

#### **Outcomes:-**

- More than 500 irregular children were mainstreamed in the government schools, and started regular classes,
- ➤ 90 students get technical education through the computer skill center and some of students started their own CSP center and some were placed in local CSP center.
- The CPC is playing very crucial role for the child related issues in community and awering people about the benefits of child education.