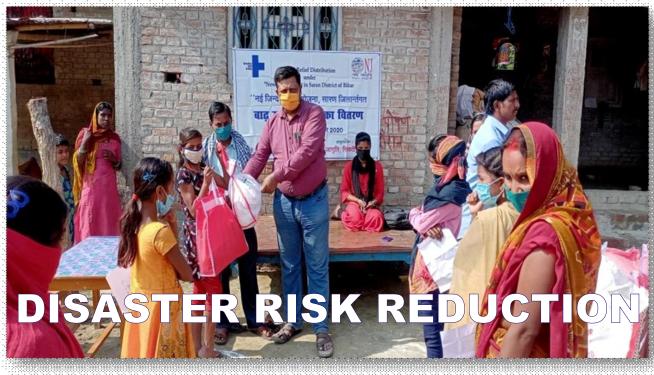

#### **Disaster Risk Reduction**

#### Background:-

Disaster preparedness results in positive encounter through building safer community in Bihar. As result of continuous capacity building to face disaster situations, people of flood e and covid-19 effected district of Bihar are enabled to cope with floods and covid-19 pandemic.

Nav Jagriti has exhibited building of safe and child friendly floods shelter and community covid-19 awareness team with the support of Plan India ,Save the Children, AKF and Seeds .Through covid-19 relief and Disaster Risk reduction Programme in Bihar.

#### Activities:-

1. Distribution of Food Materials to the Flood &covid-19 effected areas: - Under this activity Nav jagriti distributed packet of wheat ,rice, salt, sugar, sattu ,biscuit and spices to the victims.

2. Distribution of Hygiene Kits and Educational materials Kits:- NJ distributed Hygiene Kits & Educational Materials to the student, adolescent and women. The hygiene kits consisted a packet of sanitary pads, five masks, two soaps, a hand sanitizer, chlorine tablets, a Tooth paste and a brush, five ORS packets, while the educational material kits consisted a small dictionary, notebooks, pencil, sharpener and eraser etc. were distributed to the children of the NFE Centers. All the precautions were observed to control the visiting people at the distribution venue/NFE Centre keeping in view of COVID-19.