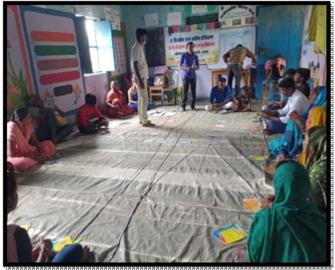

2. **Organizing Child Literacy Festivals:-** we organized child literacy festival on block level cluster in saran and Muzaffarpur district to motivate o dropout children and their parents on importance and scope of the education ......

3. Establishment of Child Protection Committee (CPC):- Nav jagriti established CPC in 10 village of Parsa, Kharga, Maker Block of saran district, to provide training and awareness on child rights and child education with children and their parents.