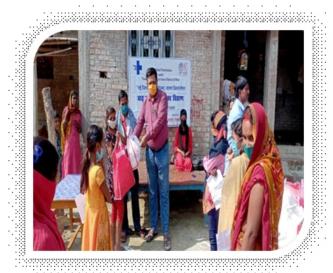

#### Activities:-

1. Distribution of Food Materials to the Flood &covid-19 effected areas: - Under this activity Nav jagriti distributed packet of wheat ,rice, salt, sugar, sattu ,biscuit and spices to the victims.

2. Distribution of Hygiene Kits and Educational materials Kits:- NJ distributed Hygiene Kits & Educational Materials to the student, adolescent and women. The hygiene kits consisted a packet of sanitary pads, five masks, two soaps, a hand sanitizer, chlorine tablets, a Tooth paste and a brush, five ORS packets, while the educational material kits consisted a small dictionary, notebooks, pencil, sharpener and eraser etc. were distributed to the children of the NFE Centers. All the precautions were observed to control the visiting people at the distribution venue/NFE Centre keeping in view of COVID-19.